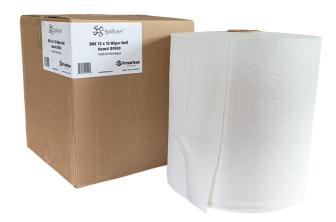

## 12"x12" DRC Spilfyter Wiper Roll

## **Features:**

- Made from cellulose fibers and a binder
- Jumbo roll, 900 wipers per roll
- Highly absorbent, soft yet durable
- Excellent wipe dry capabilities
- Great for surface and parts cleaning; superior oil and grease clean-up

## Logistics:

| Brand                   | Spilfyter     | Shipping Height (in) | 13    |
|-------------------------|---------------|----------------------|-------|
| <b>Product Category</b> | Wipers & Rags | Shipping Length (in) | 11.75 |
| Product Type            | DRC Wipers    | Shipping Width (in)  | 11.75 |
| Color/Colour            | White         | Shipping Weight (lb) | 12    |
| Package Count           | 1             | Pallet Count         | 72    |
| Product Width (in)      | 12            |                      |       |
| Product Length (in)     | 13            |                      |       |
| Construction            | DRC           |                      |       |
| Perforations            | Yes           |                      |       |
| Packaging Type          | Box           |                      |       |
| UPC                     | 810042425095  |                      |       |