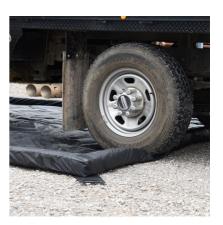

## **Features:**

- Low profile design is perfect for equipment maintenance and portable drum containment.
- Capture nuisance leaks and spills from vehicles, oily equipment, tanks and drums.
- Soft foam sidewall easily compresses for convenient loading and off-loading.
- Choose from several standard sizes to meet your spill containment needs - custom sizes also available.
- Low, 2- or 4-inch sidewall contains spills keeps plant floors and soil free from contamination.
- No set-up required simply unfold for quick deployment. Folded units require minimal storage space.
- Durable, Copolymer 2000 material of construction withstands the rigors of industrial and construction applications.
- Built-in handles help with transport and placement.
- Meets SPCC and EPA Container Storage Regulation 40 CFR 264.175 Spill Containment Regulations.
- · Made in the USA.