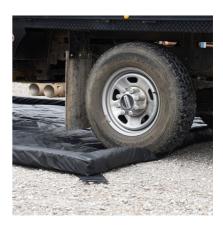

## Containment Berm, Foam Wall, 22 oz (24 MIL) PVC, 15' x 30' x 4"

## **Features:**

- Low profile design is perfect for equipment maintenance and portable drum containment.
- Capture nuisance leaks and spills from vehicles, oily equipment, tanks and drums.
- Soft foam sidewall easily compresses for convenient loading and off-loading.
- Choose from several standard sizes to meet your spill containment needs custom sizes also available.
- Low, 2- or 4-inch sidewall contains spills keeps plant floors and soil free from contamination.
- No set-up required simply unfold for quick deployment. Folded units require minimal storage space.
- Durable, Copolymer 2000 material of construction withstands the rigors of industrial and construction applications.
- Built-in handles help with transport and placement.
- Meets SPCC and EPA Container Storage Regulation 40 CFR 264.175 Spill Containment Regulations.
- · Made in the USA.