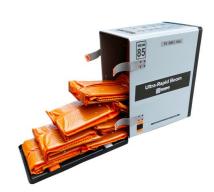

## Rapid Response Boom

## **Features:**

- Real-Time Spill Response.
- Portable- lightweight and portable design supporting a rapid response containment in less than an hour.
- Easy Handling- Easy-to-use and only requires two nonspecialized personnel.
- Convenient- Instead of bringing people and equipment to site after the spill, the equipment is available on site for rapid deployment.
- Immediate Response- Contain marine oil spills immediately without heavy machinery or trained responders.
- Better Containment- Improve oil spill response effectiveness by containing oil when the spill occurs and stopping its spread thereby supporting clean-up methods.
- Reduced Impact- Helps avoid/reduce costly clean-up measures, infrastructure shutdowns, negative press and regulatory fines.
- Smart Design- Durable and designed to respond effectively in coastal and inland waterways as well as offshore.
- Unlimited Length- Contains any size spill with unlimited length capacity.
- Less Storage Required- Requires 20-33% less storage space than ordinary containment boom.
- An all-terrain vehicle can carry 500ft. and a 20 ft. container can hold 7,500 ft.