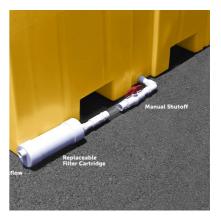

### Features:

- Passively Filter Hydrocarbons From Stormwater In
  Outdoor Containment Products.
- The best protection for non-monitored containment sites.
- Helps eliminate problems associated with the collection of rainwater in outdoor containment products.
- Simple installation can be connected to any outdoor containment product.
- Hydrocarbon "sheens" and modest spills are captured clean stormwater drains through the outflow port.
- Larger or concentrated spills activate "auto-shutoff" mechanism.
- Manual shutoff valve can be used to secure all draining operations or change out the filter cartridge.
- Filters are quickly and easily replaced. PVC construction- will not rust or corrode.