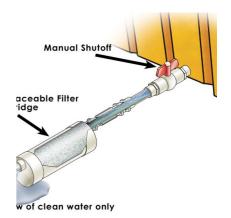

### Features:

- Passively Filter Hydrocarbons From Stormwater In
  Outdoor Containment Products.
- The best protection for non-monitored containment sites.
- Helps eliminate problems associated with the collection of rainwater in outdoor containment products.
- Simple installation can be connected to any outdoor containment product.
- Hydrocarbon "sheens" and modest spills are captured clean stormwater drains through the outflow port.
- Larger or concentrated spills activate "auto-shutoff" mechanism.
- Manual shutoff valve can be used to secure all draining operations or change out the filter cartridge.
- Filters are quickly and easily replaced. PVC construction- will not rust or corrode.