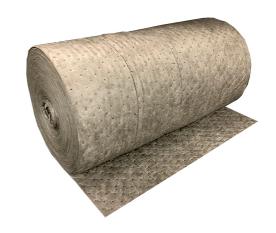

## 30"x150' Universal Single-Ply Extra Heavy Essentials Sorbent Roll

## **Features:**

- All-purpose sorbent
- Extra heavyweight product provides additional absorbency and strength
- · Perforated for flexibility and efficiency
- Great wicking and performance for all of your leaks, drips and spills.
- Dimple bond pattern increases strength and durability