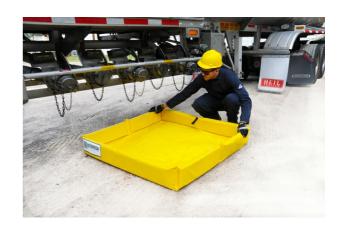

## Ultra-Mini Foam Wall Berm, 3' x 3' x 6"

## **Features:**

- Foldable mini berms (duck ponds) are compact and easy to store but deploys in a moment's notice to respond to a spill.
- Part of the Spilfyter Preferred products program.
- Foam sidewalls (3'W x 6"H) provide support but can be driven over / stepped on for easier equipment / vehicle placement.
- Heavy-duty 18 oz. PVC construction provides excellent chemical compatibility.
- Applications include: Capturing leaks under trucks and other vehicles on site. - Storage pad for equipment or liquid containers, cans or drums. - Containment for fuel transfers from tank to truck - Maintenance or repairs done on equipment in the field - Spill containment for batteries, compressors and small drums.