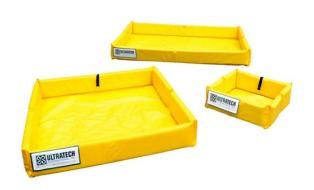

## Ultra-Mini Foam Wall Berm, 3' x 3' x 6"

## **Features:**

- Foldable mini berms (duck ponds) are compact and easy to store but deploys in a moment's notice to respond to a spill.
- Part of the Spilfyter Preferred products program.
- Foam sidewalls (3'W x 6"H) provide support but can be driven over / stepped on for easier equipment / vehicle placement.
- Heavy-duty 18 oz. PVC construction provides excellent chemical compatibility.
- Applications include: Capturing leaks under trucks and other vehicles on site. - Storage pad for equipment or liquid containers, cans or drums. - Containment for fuel transfers from tank to truck - Maintenance or repairs done on equipment in the field - Spill containment for batteries, compressors and small drums.