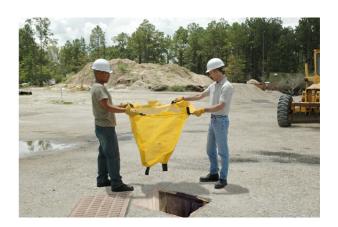

## Drain Guard Reusable 24" x 24"

## **Features:**

- Rugged polypropylene construction can be easily rinsed and reused
- Deep accumulation pocket (36") can hold up to 500 lbs. of soil, sand, sediment, and dirt.
- Designed for easy removal with backhoe, forklift, or other equipment.
- Custom sizes available.
- Helps comply with NPDES, 40 CFR 122.26 (1999) and TMDL requirements.
- Made in the USA.