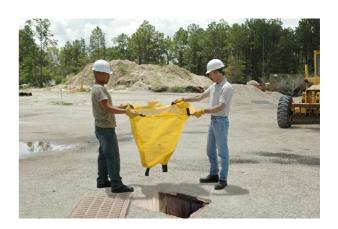

## Drain Guard Reusable 24" X 48"

## **Features:**

- Rugged polypropylene construction can be easily rinsed and reused
- Deep accumulation pocket (36") can hold up to 500 lbs. of soil, sand, sediment, and dirt.
- Designed for easy removal with backhoe, forklift, or other equipment.
- Custom sizes available.
- Helps comply with NPDES, 40 CFR 122.26 (1999) and TMDL requirements.
- Made in the USA.